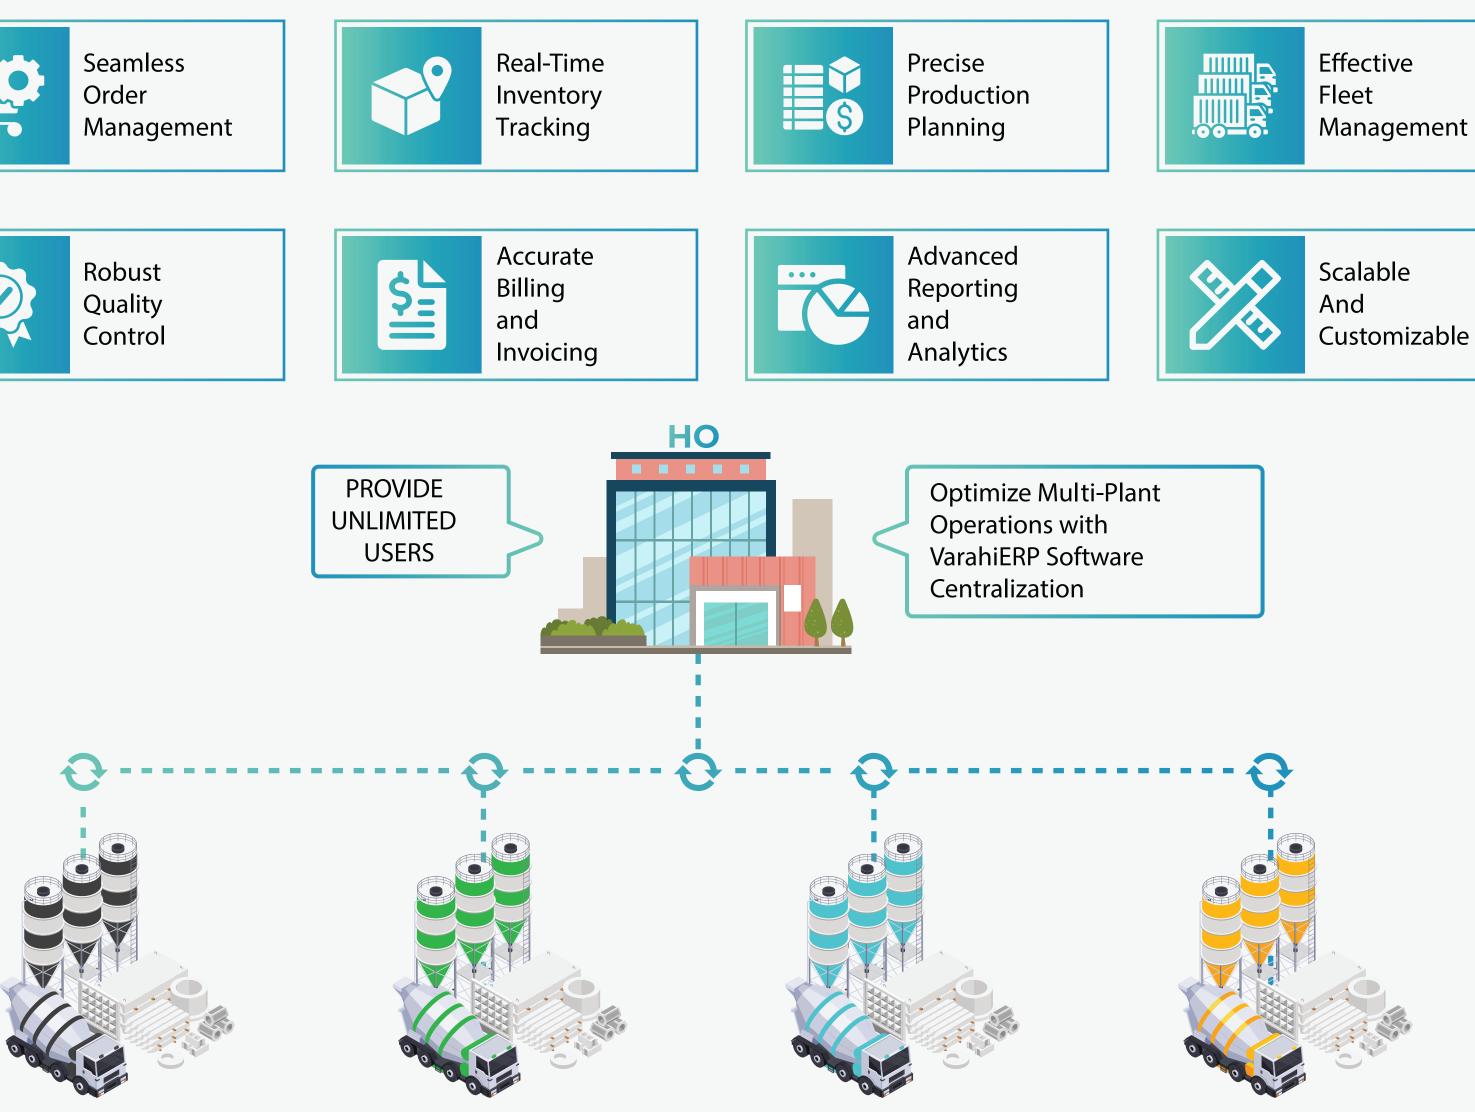

| 7      | ٣     |   |
|--------|-------|---|
| /<br>උ | ©     | 1 |
|        | 1 com | C |

**Order Management** Efficiently handle customer inquiries, manage orders, and track delivery schedules. Seamlessly process orders from placement to delivery, ensuring prompt and accurate service.

Track and manage raw materials and finished goods in real-time. Monitor stock levels, streamline procurement, and minimize wastage. Optimize resource utilization and reduce costs.

Optimize the batching and mixing process with advanced production planning tools. Ensure precise formulation, quality control, and efficient resource allocation for consistent, high-quality concrete production.

### **Inventory Tracking**

### **Production Planning**

### Fleet Management

Effectively manage your fleet of concrete trucks. Assign and track deliveries, optimize routes, and monitor vehicle performance. Reduce fuel consumption, improve on-time deliveries, and enhance customer satisfaction.

## **Quality Control**

Maintain the highest quality standards with a robust quality control module. Monitor concrete strength, perform slump tests, and manage lab reports to ensure compliance with industry regulations and exceed customer expectations.

## **Billing and Invoicing**

Automate billing and invoicing processes. Generate accurate invoices based on actual deliveries, track payments, and improve cash flow management. Increase transparency and reduce administrative overhead.

## **Reporting and Analytics**

Access real-time, actionable insights into your business performance. Generate comprehensive reports and leverage advanced analytics tools to make data-driven decisions, identify trends, and drive continuous improvement.