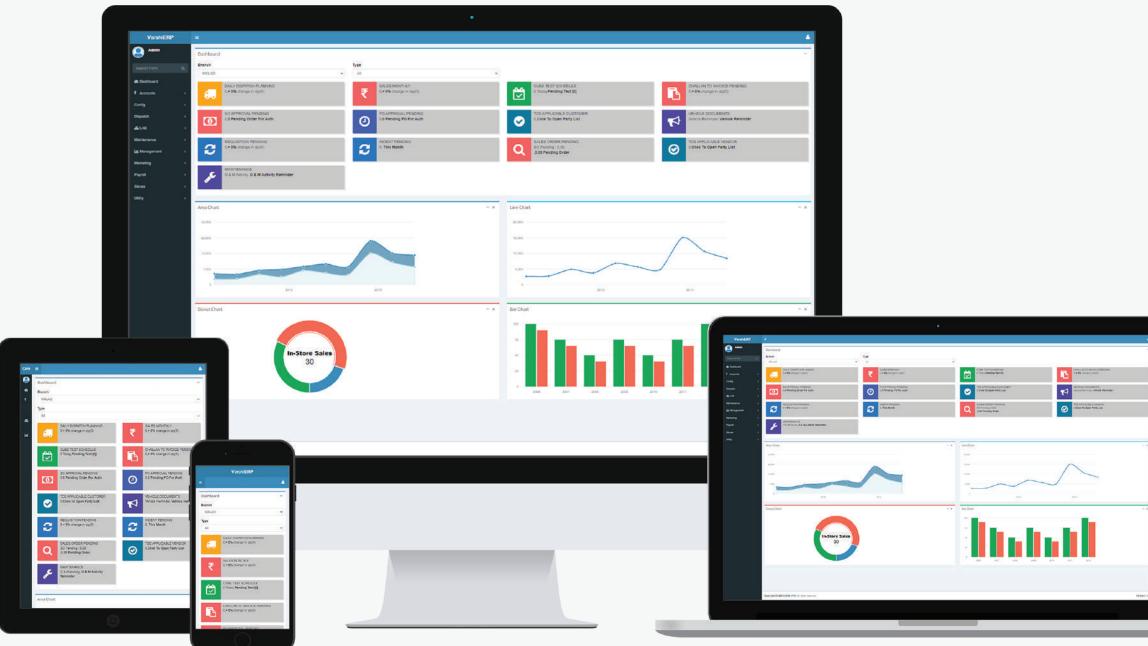

## VARAHIERP RMC ERP SOFTWARE

Streamline Your Concrete Business with Cutting-Edge VARAHIERP

Higher productivity
Centralized secure data
Accurate reporting

Varahi ERP is a powerful software solution designed to streamline and optimize business processes. With its comprehensive suite of modules, RMC ERP offers seamless integration across departments, enabling efficient management of operations, resources, and data. From finance and human resources to supply chain and manufacturing, RMC ERP provides real-time insights, automation, and enhanced decision-making capabilities. Experience the benefits of increased productivity, improved efficiency, and cost savings with Varahi ERP.

### **Cloud Based ERP**

Take your business to new heights with our cloud-based ERP solution. Benefit from anytime, scalability, cost savings, anywhere access, security, and automatic updates. enhanced Experience the freedom and flexibility to run your business efficiently, collaborate seamlessly, and drive growth.

### **Server Based ERP**

Harness the power of our server-based ERP solution. Customize the system to fit your unique workflows and industry requirements. Enjoy seamless integration, optimal performance, and enhanced data security with complete control over your infrastructure. Experience the reliability and performance of an on-premises solution tailored to your organization's needs.