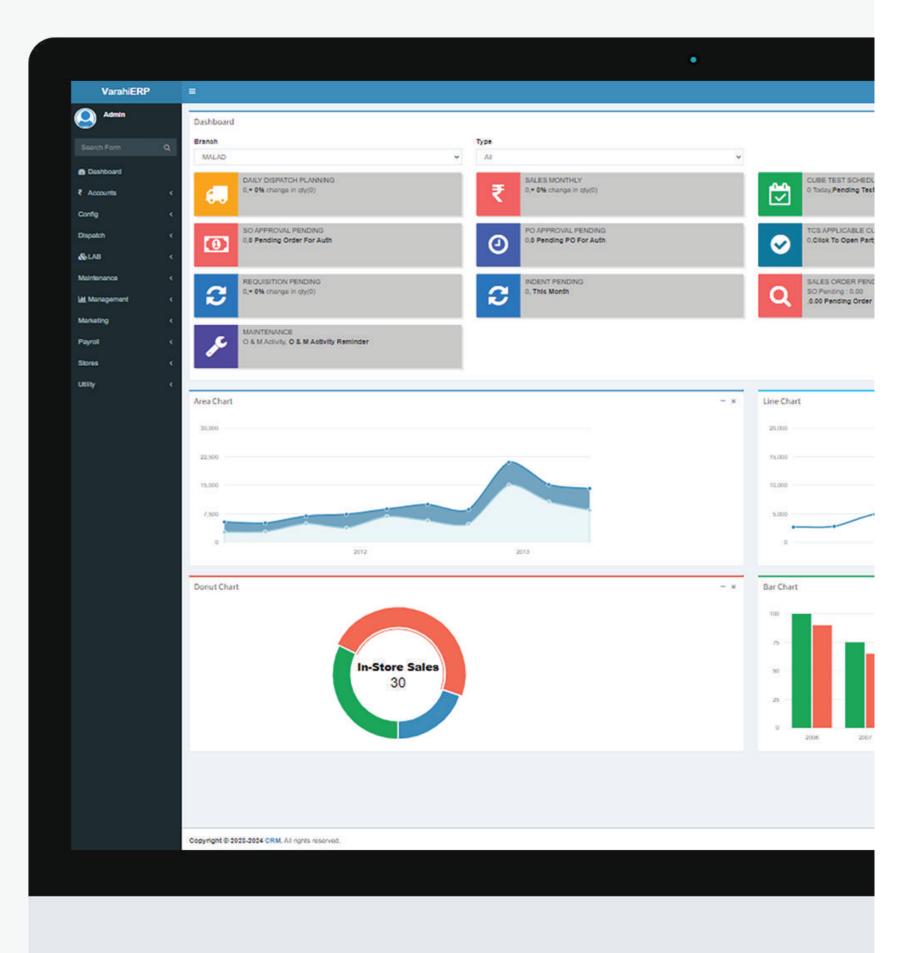

| VarahiERP |                                                    |    |
|-----------|----------------------------------------------------|----|
| i i       |                                                    |    |
| Dashboard | 13                                                 | -  |
| Branch    |                                                    |    |
| MALAD     |                                                    | 56 |
| ype.      |                                                    |    |
| All       |                                                    | 13 |
| 6.        | DAILY DISPATCH PLANNING<br>0.+ 0% change in qt/(0) |    |
| ₹         | SALES MONTHLY<br>0.• 0% change in cty(0)           |    |